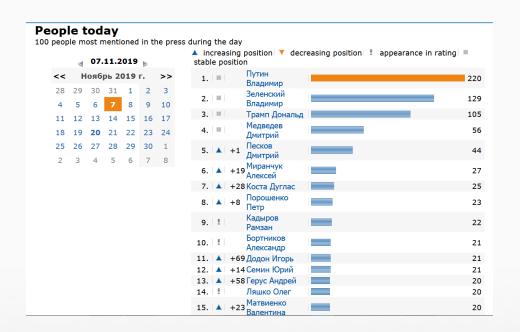

### People today

is a list of 100 people most often mentioned in the press during the day.

The key newsmakers are determined automatically, taking into account references to people in all Integrum media sources, including people, who have not been mentioned in the press before.

The retrospective function of this service makes it possible to view the rating on any date and to find out what events were in the focus of public attention on any particular day.