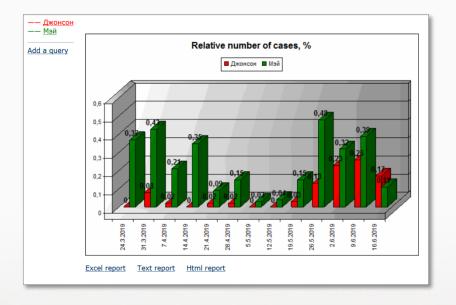

### **Comparative and Relative Statistics**

The comparative and relative analysis of references to similar or competitive objects.

The reports can be downloaded as MSExcel file, Text report, Html report.

References to companies, countries, politicians or businessmen, separate words or their combinations can be analysed.