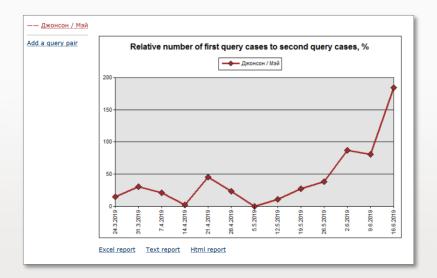

### **Comparative and Relative Statistics**

The comparative and relative analysis of references to similar or competitive objects.

The reports can be downloaded as MSExcel file, Text report, Html report.

References to companies, countries, politicians or businessmen, separate words or their combinations can be analysed.