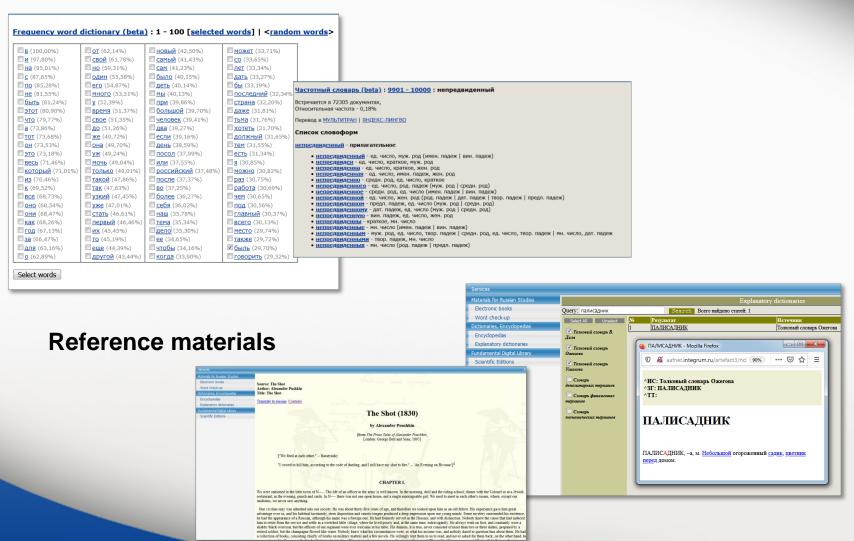

### **Dictionary of Word Frequency**

The list of 10,000 most mentioned Russian words