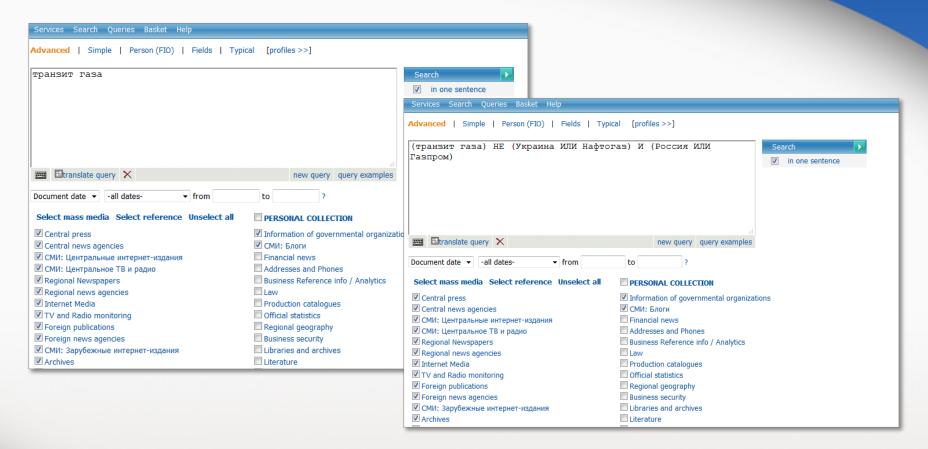

# Detailed information on every source is provided: Publisher, Circulation, Availability of Archives etc ...

Integrum Profi allows making searches by all the forms of a word and by related words.

Short or long search queries can be composed using the "Query language".

"Typical Queries" and "Help" sections were created to ease the search for inexperienced users.