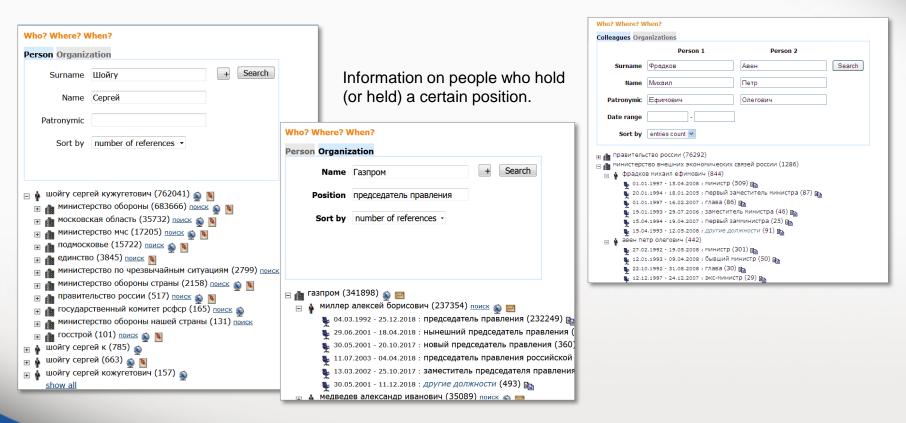

#### Who? Where? When?

Information about people and organizations employing them.

Information on the career of a certain person.

Connections between two people or two companies

Each record can be checked by reading the corresponding articles.