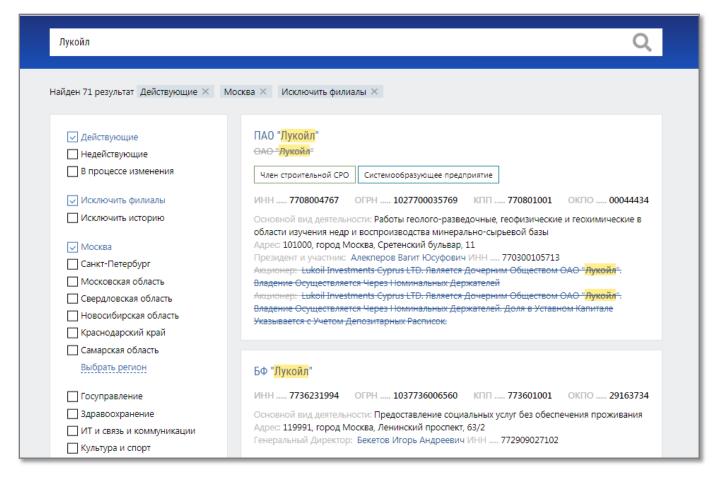

#### Step 2. Company search

To find information on Lukoil enter the company's name in the window at the top of the page and click Найти (Find).

The search results can be narrowed by ticking the appropriate boxes in the list on the left.

### Step 3. Results view

You will see found companies on the same page. Clicking on the name of the company you can choose to look through company card (карточка компании), company details (регистрационные данные), incorporators (учредители), affiliated companies (дочерние компании), accounting documents (бухгалтерская отчетность) and connected persons (связанные персоны).