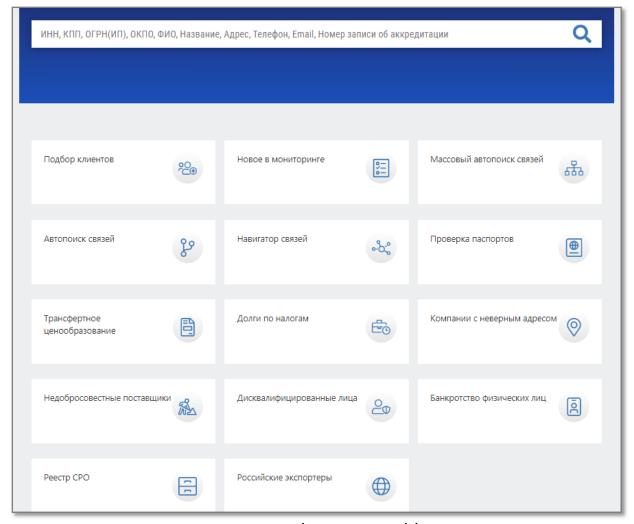

Choose Integrum Companies from the list of available services.

You will find yourself on its main page and can start searching for information by TIN, KPP, PSRN (IP), OKPO and other criteria or switch to additional services.