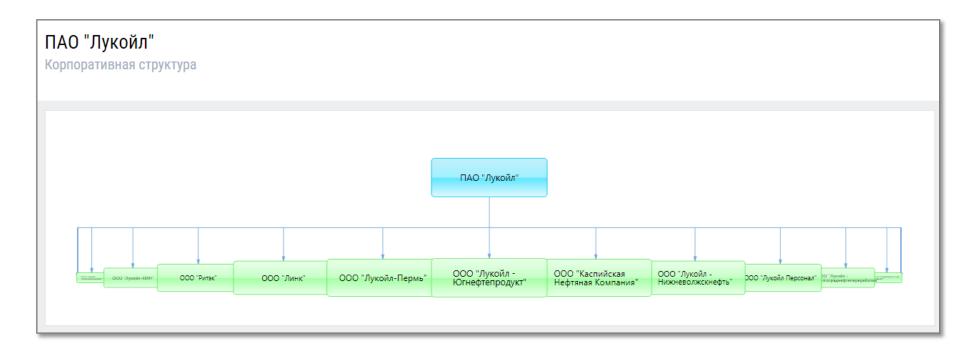

search

To find information on Lukoil enter the company's name in the window at the top of the page and click Найти (Find).

The search results can be narrowed by ticking the appropriate boxes in the list on the left.



www.integrumworld.com

### Step 3. Results view

You will see found companies on the same page. Clicking on the name of the company you can choose to look through company card (карточка компании), company details (регистрационные данные), incorporators (учредители), affiliated companies (дочерние компании), accounting documents (бухгалтерская отчетность) and connected persons (связанные персоны).



www.integrumworld.com

#### **Expert evaluation**



### Financial information, accounting documents



#### Incorporators, affiliated companies



## **Corporate structure**



## **Connected persons**



#### **Significant events**



You can export a general report on the company in word or excel formats by clicking the appropriate icons at the top of the page. You can also mark choose the information you want to get in the report.

| из СМИ Соцмедиа                                                                                              | Компании                                                                                                                            |                                                                                                                                                                                                             |