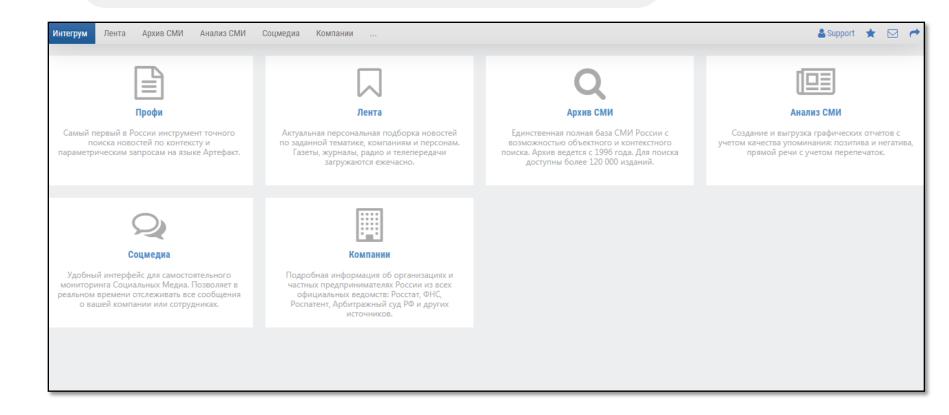

#### Step 1. Login

On the home page of <a href="www.integrumworld.com">www.integrumworld.com</a> enter your login and password. Then click the button "Sign in". You will find yourself on the page with the list of the services available.

Choose Integrum Companies from the list of available services.

You will find yourself on its main page and can start searching for information by TIN, KPP, PSRN (IP), OKPO and other criteria or switch to additional services.