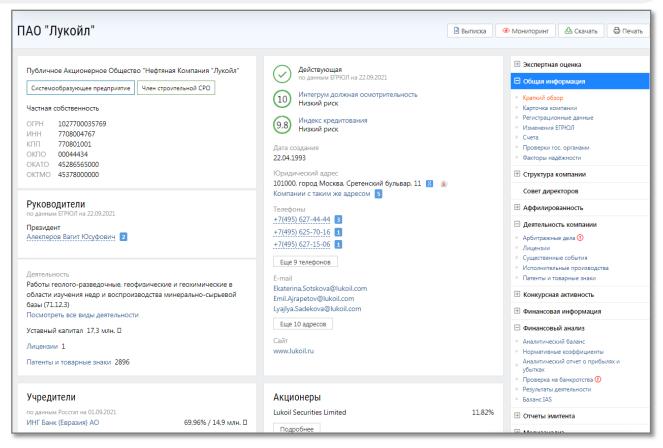

### Step 3. Results view

You will see found companies on the same page. Clicking on the name of the company you can choose to look through company card (карточка компании), company details (регистрационные данные), incorporators (учредители), affiliated companies (дочерние компании), accounting documents (бухгалтерская отчетность) and connected persons (связанные персоны).

#### **Expert evaluation**

### Financial information, accounting documents

#### Incorporators, affiliated companies

## **Corporate structure**

## **Connected persons**

#### **Significant events**

You can export a general report on the company in word or excel formats by clicking the appropriate icons at the top of the page. You can also mark choose the information you want to get in the report.