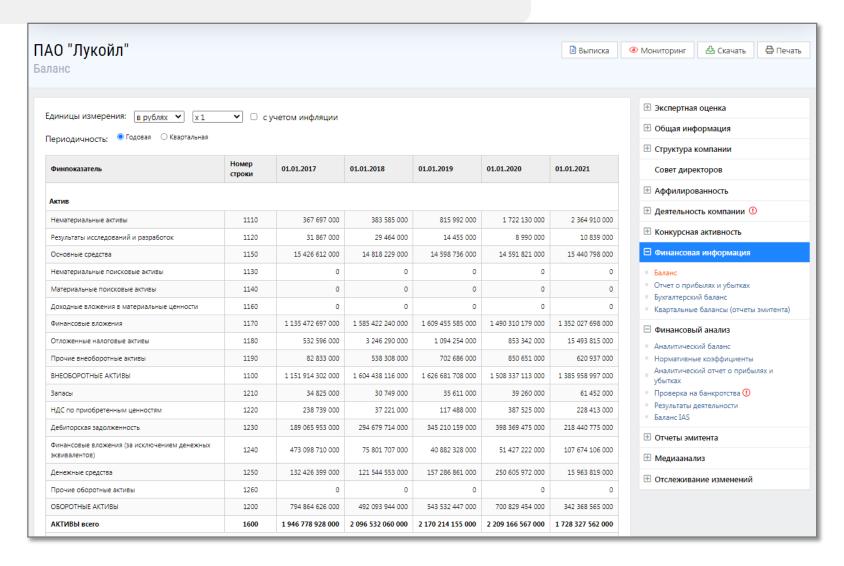

ch to additional services.



www.integrumworld.com

#### Step 2. Company search

To find information on Lukoil enter the company's name in the window at the top of the page and click Найти (Find).

The search results can be narrowed by ticking the appropriate boxes in the list on the left.



www.integrumworld.com

### Step 3. Results view

You will see found companies on the same page. Clicking on the name of the company you can choose to look through company card (карточка компании), company details (регистрационные данные), incorporators (учредители), affiliated companies (дочерние компании), accounting documents (бухгалтерская отчетность) and connected persons (связанные персоны).



www.integrumworld.com

#### **Expert evaluation**



### Financial information, accounting documents



#### Incorporators, affiliated companies



## **Corporate structure**



## **Connected persons**



#### **Significant events**



You can export a general report on the company in word or excel formats by clicking the appropriate icons at the top of the page. You can also mark choose the information you want to get in the report.

| из СМИ Соцмедиа                                                                                              | Компании                                                                                                                            |                                                                                                                                                                                                             |