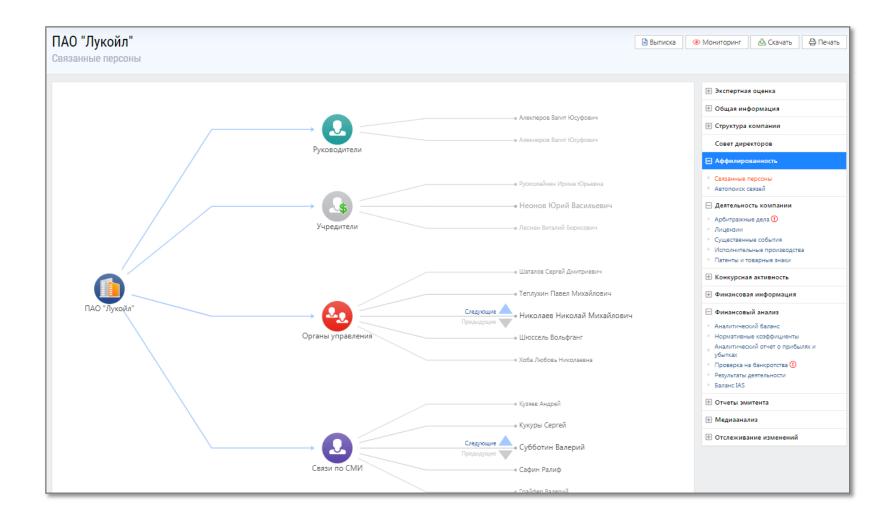

### Step 3. Results view

You will see found companies on the same page. Clicking on the name of the company you can choose to look through company card (карточка компании), company details (регистрационные данные), incorporators (учредители), affiliated companies (дочерние компании), accounting documents (бухгалтерская отчетность) and connected persons (связанные персоны).

## **Connected persons**