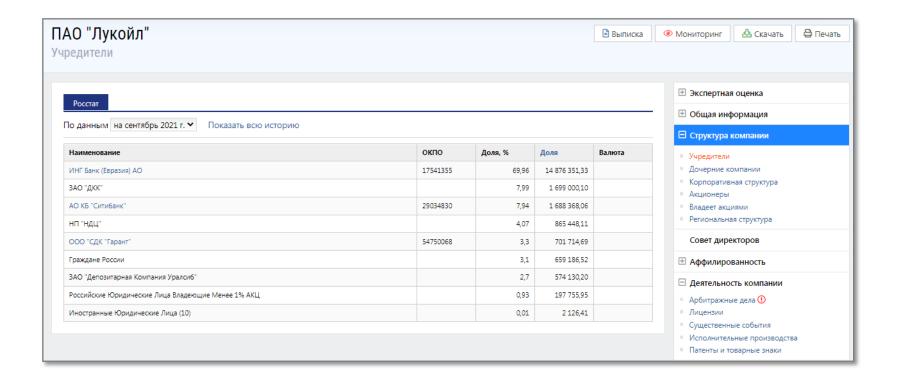

rld.com

#### Step 2. Company search

To find information on Lukoil enter the company's name in the window at the top of the page and click Найти (Find).

The search results can be narrowed by ticking the appropriate boxes in the list on the left.



www.integrumworld.com

### Step 3. Results view

You will see found companies on the same page. Clicking on the name of the company you can choose to look through company card (карточка компании), company details (регистрационные данные), incorporators (учредители), affiliated companies (дочерние компании), accounting documents (бухгалтерская отчетность) and connected persons (связанные персоны).



www.integrumworld.com

#### **Expert evaluation**



### Financial information, accounting documents



#### Incorporators, affiliated companies



## **Corporate structure**



## **Connected persons**



#### **Significant events**



You can export a general report on the company in word or excel formats by clicking the appropriate icons at the top of the page. You can also mark choose the information you want to get in the report.

| из СМИ Соцмедиа                                                                                              | Компании                                                                                                                            |                                                                                                                                                                                                             |