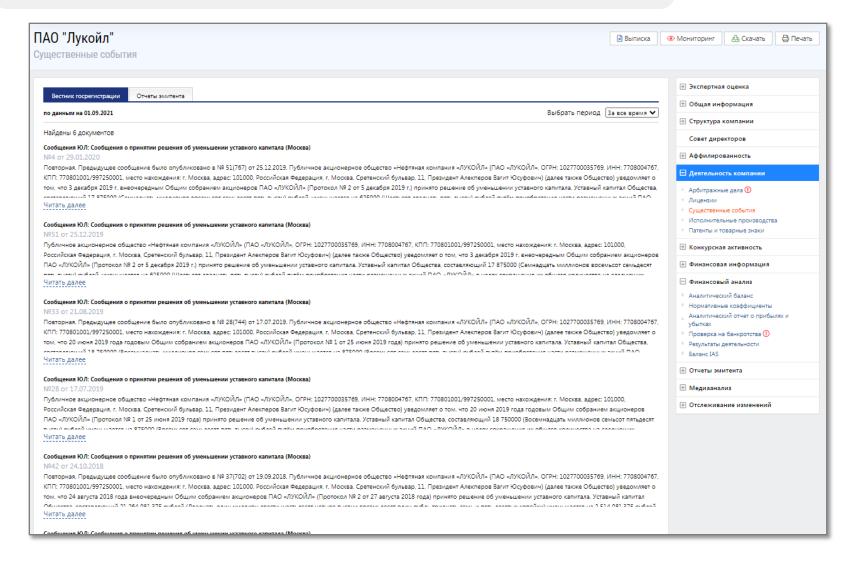

### Step 3. Results view

You will see found companies on the same page. Clicking on the name of the company you can choose to look through company card (карточка компании), company details (регистрационные данные), incorporators (учредители), affiliated companies (дочерние компании), accounting documents (бухгалтерская отчетность) and connected persons (связанные персоны).

#### **Significant events**

You can export a general report on the company in word or excel formats by clicking the appropriate icons at the top of the page. You can also mark choose the information you want to get in the report.